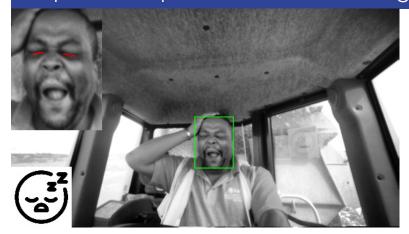

## ClearView – Remote Monitoring

DotNetix's web based **ClearView** solution shows the individual fatigue levels for each active equipment operator. Additionally, designated supervisors and managers have the option to receive customized alerts via email when an operator experiences a critical fatigue or distraction related event.

## ClearView – Remote Monitoring

DotNetix's web based **ClearView** solutions shows the individual fatigue levels for each active equipment operator. Additionally, designated supervisors and managers have the option to receive customized alerts via email when an operator experiences a critical fatigue or distraction related event.