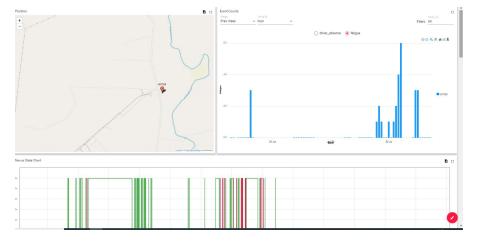

## ClearView – Remote Monitoring

DotNetix's web based **ClearView** solution shows the individual fatigue levels for each active equipment operator. Additionally, designated supervisors and managers have the option to receive customized alerts via email when an operator experiences a critical fatigue or distraction related event.

## ClearView – Remote Monitoring

DotNetix's web based **ClearView** solutions shows the individual fatigue levels for each active equipment operator. Additionally, designated supervisors and managers have the option to receive customized alerts via email when an operator experiences a critical fatigue or distraction related event.