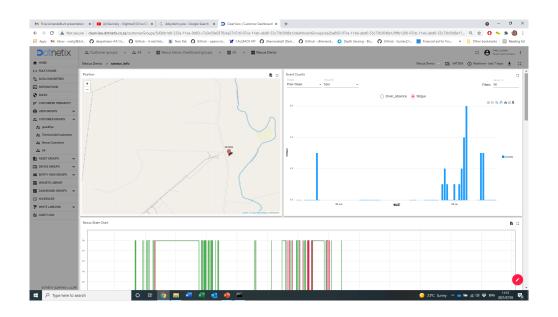

## ClearView – Remote Monitoring

DotNetix's web based **ClearView** solution shows the individual fatigue levels for each active equipment operator. Additionally, designated supervisors and managers have the option to receive customized alerts via email when an operator experiences a critical fatigue or distraction related event.

## ClearView – Remote Monitoring

DotNetix's web based **ClearView** solutions shows the individual fatigue levels for each active equipment operator. Additionally, designated supervisors and managers have the option to receive customized alerts via email when an operator experiences a critical fatigue or distraction related event.