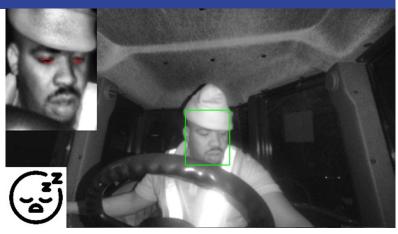

## ClearView – Remote Monitoring

DotNetix's web based **ClearView** solution shows the individual fatigue levels for each active equipment operator. Additionally, designated supervisors and managers have the option to receive customized alerts via email when an operator experiences a critical fatigue or distraction related event.

## ClearView – Remote Monitoring

DotNetix's web based **ClearView** solutions shows the individual fatigue levels for each active equipment operator. Additionally, designated supervisors and managers have the option to receive customized alerts via email when an operator experiences a critical fatigue or distraction related event.